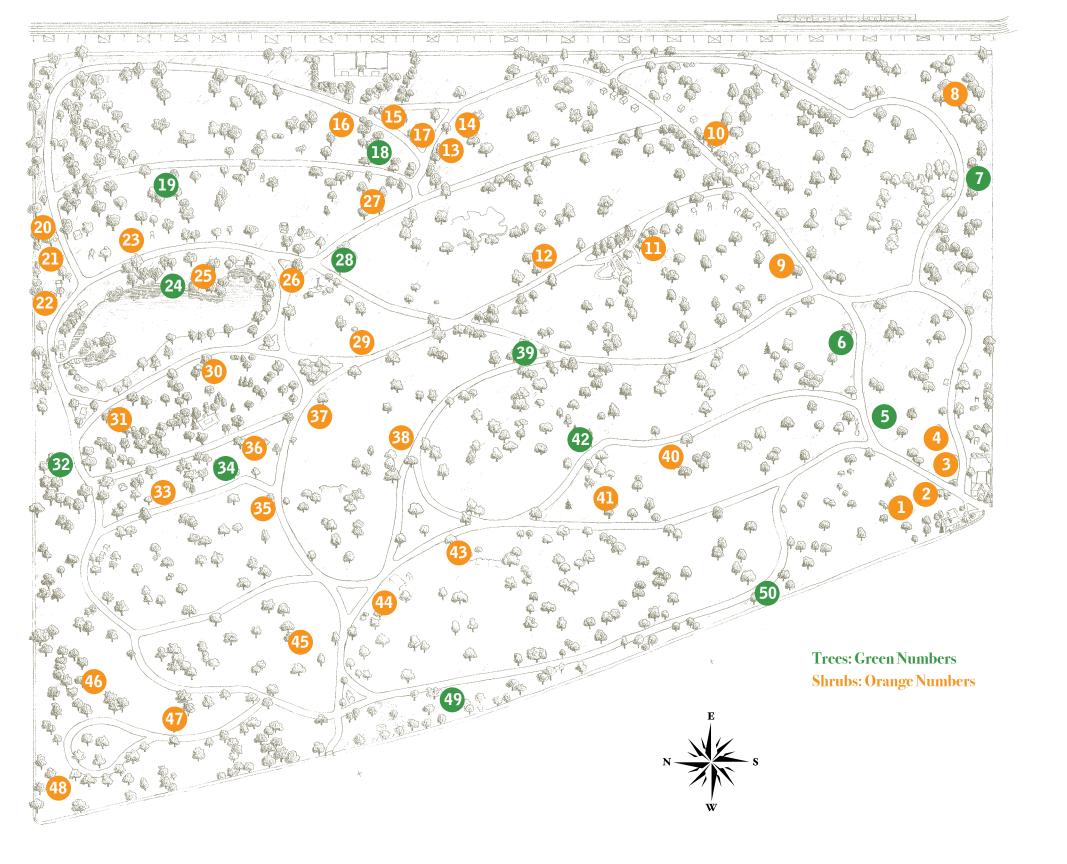

## TREE TOUR II

- **1. Common Mock Orange** 2. Old Fashioned Weigela 3. Vanhoutte Spirea 4. Hybrid Barberry 5. Little Leaf Linden 6. White Fir Tree 7. American Elm 8. Hedge Cotoneaster 9. Nippon Spirea **10. Smooth Hydrangea** 11. Nannyberry Viburnum 12. Arrowwood Viburnum 13. Red Osier Dogwood 14. Winged Euonymus 15. Amur Privet **16. Fragrant Sumac** 17. Rugosa Rose **18. Fleshy Hawthorn Tree 19. Red Maple Tree** 20. Pink Coral Berry **21.** Japanese Flowering Quince 22. DwarfFothergilla 23. Vernal Witch Hazel **24. Blue Beech Tree** 25. Gray Dogwood
- 26. Japanese Yew
- 27. Drummonds Dogwood
- **28. Cockspur Hawthorn** Tree
- **29.** Savin Juniper
- **30.** Nanking Cherry
- **31. Doublefile Viburnum**
- 32. Swamp White Oak
- **33. Japanese Spirea**
- 34. Katsura Tree
- **35.** Chinese Juniper
- **36.** Manchurian Lilac
- 37. Japanese Anglo Yew
- **38. Hybrid Forsythia**
- **39. European Birch Tree**
- **40. Judd Viburnum**
- 41. Border Forsythia
- 42. White Spruce Tree
- 43. Alpine Currant
- 44. Oriental Arborvitae
- 45. Hybrid Tea Rose
- 46. Chinese Lilac
- 47. Adams Needle Yucca
- 48. Common Hibiscus
- 49. White Cedar Tree
- **50. Black Oak Tree**