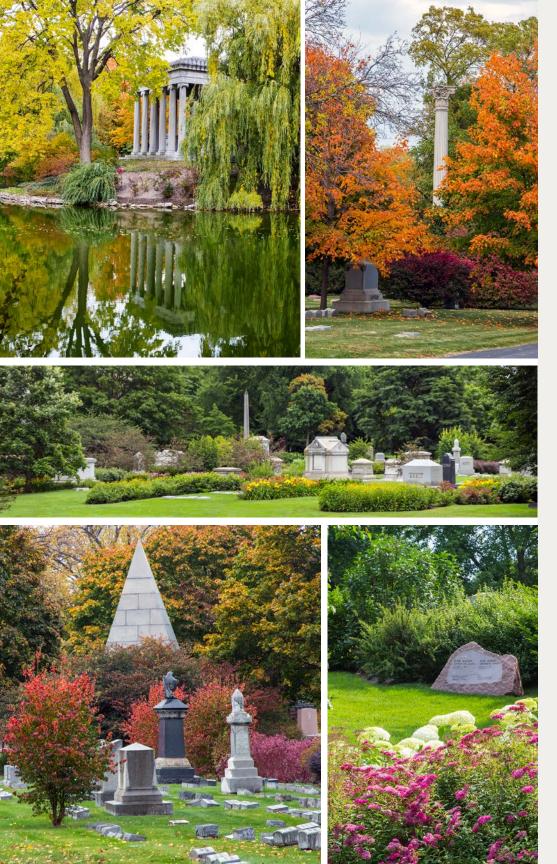

Graceland Cemetery, established in 1860, is a historic cemetery still serving its lot holders to this day. The property is viewed as an important green space on the City's north side. The cemetery's collection of trees has been certified as a level II arboretum by Chicago's Morton Arboretum.

The Trustees of the Graceland Improvement Fund carefully manage the over 2,000 trees and shrubs in the cemetery with prudent removal and annual planting plans. The recent emphasis has been to add color to the cemetery tree and shrub population, particularly in important corridors.

The Trustees welcome visitors to the cemetery to enjoy the history, architecture, horticulture and arboretum that is Graceland.

Graceland Cemetery and Arboretum 4001 N. Clark Street, Chicago, IL 60613 (773) 525-1105